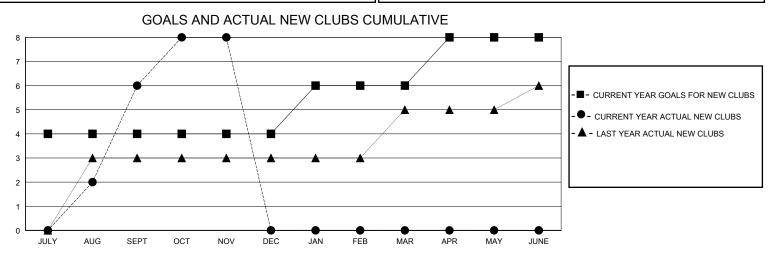

## MONTHLY MEMBERSHIP PROGRESS REPORT

District 306 C2

GMT: LOCATION REP OF SRI LANKA GMT CA

| Clubs         |               |             |               | Members               |                       |                         |                                                    |  |
|---------------|---------------|-------------|---------------|-----------------------|-----------------------|-------------------------|----------------------------------------------------|--|
|               | RESULTS FOR   | R 2024-2025 |               | RESULTS FOR 2024-2025 |                       |                         |                                                    |  |
| QUARTER       | NEW CLUB GOAL | NEW CLUBS   | DROPPED CLUBS | QUARTER MEMBI         | ER GROWTH NET<br>GOAL | MEMBER GROWTH<br>ACTUAL | DROPPED<br>MEMBERS ACTUAL<br>(including transfers) |  |
| JULY/AUG/SEPT | 4             | 6           | 0             | JULY/AUG/SEPT         | 100                   | 563                     | 185                                                |  |
| OCT/NOV/DEC   | 0             | 2           | 0             | OCT/NOV/DEC           | 0                     | 115                     | 43                                                 |  |
| JAN/FEB/MAR   | 2             | 0           | 0             | JAN/FEB/MAR           | 100                   | 0                       | 0                                                  |  |
| APR/MAY/JUNE  | 2             | 0           | 0             | APR/MAY/JUNE          | 100                   | 0                       | 0                                                  |  |