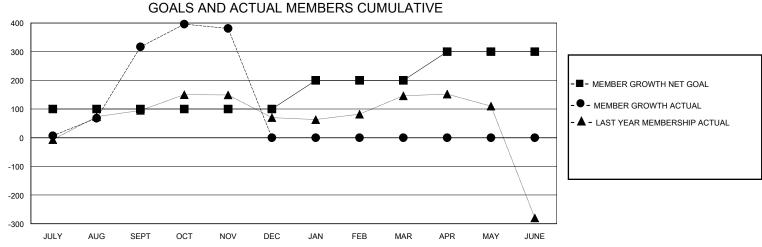

## MONTHLY MEMBERSHIP PROGRESS REPORT

District 306 C2

GMT: LOCATION REP OF SRI LANKA GMT CA

| Clubs         |               |             |               | Members               |                       |                         |                                                    |  |
|---------------|---------------|-------------|---------------|-----------------------|-----------------------|-------------------------|----------------------------------------------------|--|
|               | RESULTS FOR   | R 2024-2025 |               | RESULTS FOR 2024-2025 |                       |                         |                                                    |  |
| QUARTER       | NEW CLUB GOAL | NEW CLUBS   | DROPPED CLUBS | QUARTER MEMBI         | ER GROWTH NET<br>GOAL | MEMBER GROWTH<br>ACTUAL | DROPPED<br>MEMBERS ACTUAL<br>(including transfers) |  |
| JULY/AUG/SEPT | 4             | 6           | 0             | JULY/AUG/SEPT         | 100                   | 563                     | 185                                                |  |
| OCT/NOV/DEC   | 0             | 2           | 0             | OCT/NOV/DEC           | 0                     | 115                     | 43                                                 |  |
| JAN/FEB/MAR   | 2             | 0           | 0             | JAN/FEB/MAR           | 100                   | 0                       | 0                                                  |  |
| APR/MAY/JUNE  | 2             | 0           | 0             | APR/MAY/JUNE          | 100                   | 0                       | 0                                                  |  |